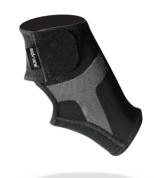

# $ANKLE\ STABILIZER\ \ {\it -Adjustable}\ /\ With\ Power-Band\ Compression\ Taping-Band\ Compressi$

#### **FEATURE**

- Patented three-layer compression pattern sandwiches built-in *Power-Band* ™ compression tapings.
- The bottom layer: All-day comfort and wicking fabric to provide gentle and fundamental compression to the ankle.
- The middle layer: Built-in *Power-Band* ™ taping to provide extra and targeted compression to ankle joint and increases proprioception during movement.
- The top layer: Elastic **Power-Mesh** material to provide breathable and restrained compression to the overall ankle support.
- Power-Mesh gives a unique look to the product.
- Power-Band <sup>™</sup> compression strap provides adjustable pressure and support to relieve pain related to ankle strain and sprain.
- 3D cutting makes the sleeve comfortable to wear.
- Provides ankle joint support/stability with enough freedom of movement.
- Aids in high performance and rapid recovery.
- Decrease ankle pain symptoms.
- Easy to slip on and off.
- Fit discreetly under clothing.
- Sun protection UPF 50+

Sports performance, training and protection. General ankle pain, recovery and prevent re-injury.

| Code    | CT-12511     | CT-12512 | / ] |
|---------|--------------|----------|-----|
| Color   | Gray         | Blue     |     |
| S       | 17 - 22CM    |          |     |
| М       | 21 - 25CM    |          |     |
| L       | 24 - 29CM    |          | =   |
| Sold As | Left / Right |          |     |