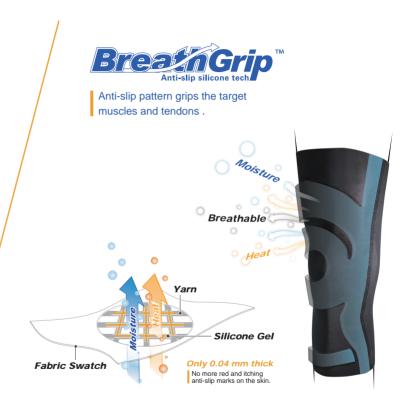

#### **FEATURE**

- Patented three-layer compression pattern sandwiches built-in *Power-Band* ™ compression tapings.
- The bottom layer: All-day comfort and wicking fabric to provide gentle and fundamental compression to the knee.
- The middle layer: Built-in **Power-Band** ™ taping to provide extra and targeted compression to knee joint and increases proprioception during movement.
- **Power-Band** ™ designed to cover upper portion of calf and help reduce muscle vibrations.
- The top layer: Elastic **Power-Mesh** material to provide breathable and restrained compression to the overall knee support.
- Power-Mesh gives a unique look to the product.
- BreathGrip™ silicone anti-slip pattern effectively stops the sleeve from sliding, leaves skin with no mark, and stimulates the proprioception at the contact muscles and tendons.
- 3D cutting makes the sleeve comfortable to wear and gives a sharp fit and neat look to the leg.
- Provides knee joint support/stability with enough freedom of knee movement.
- Aids in high performance and rapid recovery.
- Decrease knee pain symptoms.
- Easy to slip on and off.
- Fit discreetly under clothing.
- Sun protection UPF 50+