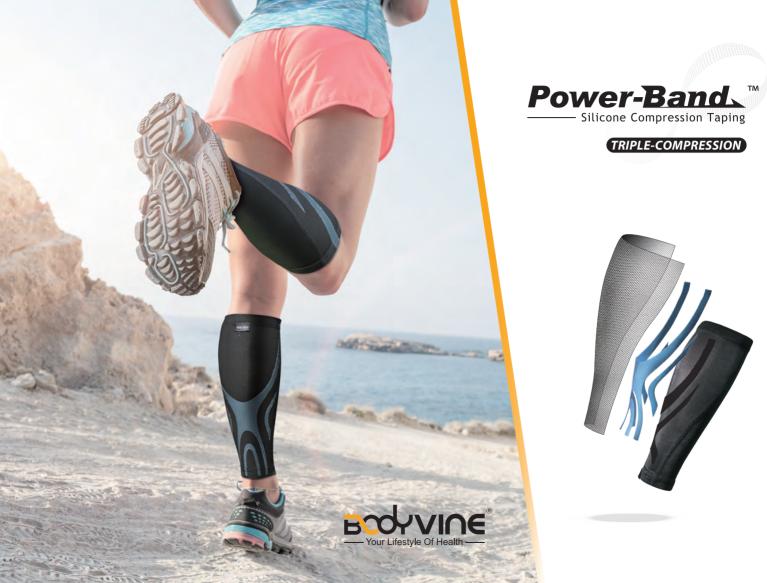

## Power-Band <sup>™</sup>

Silicone Compression Taping

Provides extra and target compression to knee joint and increases proprioception during movement.

## TRIPLE-COMPRESSION

#### **FEATURE**

- Patented three-layer compression pattern sandwiches built-in *Power-Band* ™ compression tapings.
- The bottom layer: All-day comfort and wicking fabric to provide gentle and fundamental compression to the knee.
- The middle layer: Built-in **Power-Band** ™ taping to provide extra and targeted compression to knee joint and increases proprioception during movement.
- **Power-Band** ™ designed to cover upper portion of calf and help reduce muscle vibrations.
- The top layer: Elastic **Power-Mesh** material to provide breathable and restrained compression to the overall knee support.
- Power-Mesh gives a unique look to the product.
- BreathGrip™ silicone anti-slip pattern effectively stops the sleeve from sliding, leaves skin with no mark, and stimulates the proprioception at the contact muscles and tendons.
- 3D cutting makes the sleeve comfortable to wear and gives a sharp fit and neat look to the leg.
- Provides knee joint support/stability with enough freedom of knee movement.
- Aids in high performance and rapid recovery.
- Decrease knee pain symptoms.
- Easy to slip on and off.
- Fit discreetly under clothing.
- Sun protection UPF 50+