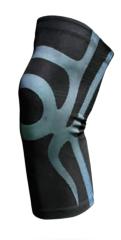

## TRIPLE-COMPRESSION

# THIGH SLEEVE -With Power-Band Muscle Support Taping-

#### **FEATURE**

- Patented three-layer compression pattern sandwiches built-in *Power-Band* ™ compression tapings.
- The bottom layer: All-day comfort and wicking fabric to provide gentle and fundamental compression to the thiah.
- The middle layer: Built-in *Power-Band*™ silicone taping provides thigh muscles and lliotibial band with extra and targeted compression and support. Also gives better track to Iliotibial band and increases proprioception during movement.
- Reduce vibration of active muscles and enhance exercise endurance and performance.
- The top layer: Elastic **Power-Mesh** material to provide breathable and restrained compression to the overall thigh support.
- Power-Mesh gives a unique look to the product.
- 3D cutting makes the sleeve comfortable to wear and gives a sharp fit and neat look to the leg.
- Aids in high performance and rapid recovery.
- Decrease thigh pain symptoms.
- Easy to slip on and off.
- Fit discreetly under clothing.
- Sun protection UPF 50+