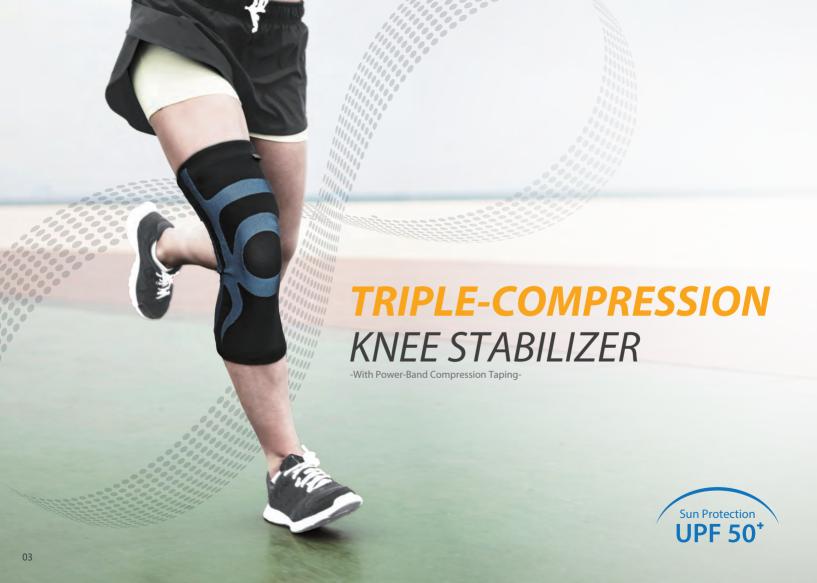

## TRIPLE-COMPRESSION

# KNEE STABILIZER -With Power-Band Compression Taping-

#### **FEATURE**

- Patented three-layer compression pattern sandwiches built-in *Power-Band* ™ compression tapings.
- The bottom layer: All-day comfort and wicking fabric to provide gentle and fundamental compression to the knee.
- The middle layer: Built-in **Power-Band** ™ taping to provide extra and targeted compression to knee joint and increases proprioception during movement.
- **Power-Band** ™ designed to cover upper portion of calf and help reduce muscle vibrations.
- The top layer: Elastic **Power-Mesh** material to provide breathable and restrained compression to the overall knee support.
- Power-Mesh gives a unique look to the product.
- BreathGrip™ silicone anti-slip pattern effectively stops the sleeve from sliding, leaves skin with no mark, and stimulates the proprioception at the contact muscles and tendons.
- 3D cutting makes the sleeve comfortable to wear and gives a sharp fit and neat look to the leg.
- Provides knee joint support/stability with enough freedom of knee movement.
- Aids in high performance and rapid recovery.
- Decrease knee pain symptoms.
- Easy to slip on and off.
- Fit discreetly under clothing.
- Sun protection UPF 50+