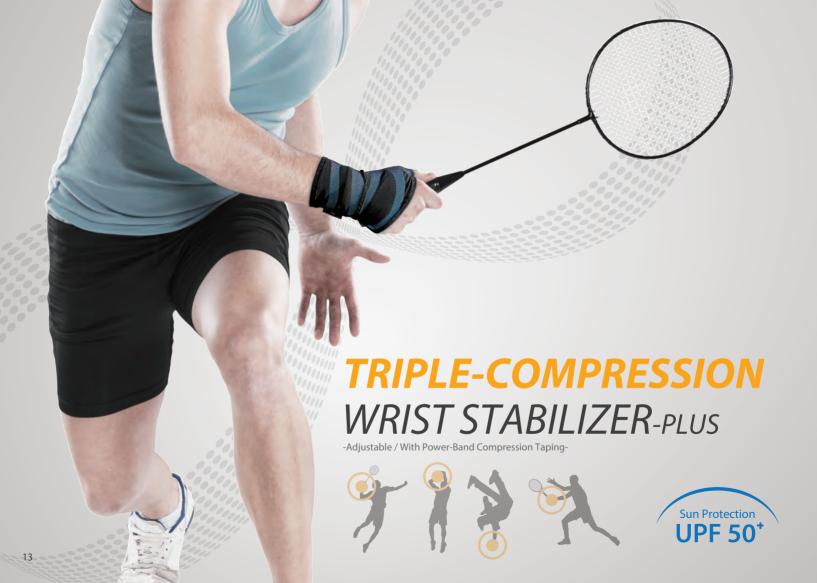

## WRIST STABILIZER-PIUS

### **FEATURE**

- Wrap design offers adjustable compression and individualized support.
- The bottom layer is an all-day comfort and wicking fabric.
- The middle layer: Built-in **Power-Band**™ taping gives extra compression and support.
- The top layer: Elastic **Power-Mesh** material to provide breathable and restrained compression to the overall wrist support.
- **Power-Band** ™ compression wrap supports the muscles and tendons to relieve pain with stable support.

| Code  | CT-81102  | CT-81103 | 990 |
|-------|-----------|----------|-----|
| Color | Gray      | Blue     |     |
| S     | 14 - 16CM |          |     |
| М     | 16 - 19CM |          |     |
| L     | 19 - 21CM |          |     |