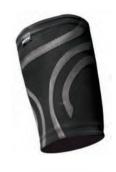

## TRIPLE-COMPRESSION

# THIGH SLEEVE -With Power-Band Muscle Support Taping-

#### **FEATURE**

- Patented three-layer compression pattern sandwiches built-in *Power-Band* ™ compression tapings.
- The bottom layer: All-day comfort and wicking fabric to provide gentle and fundamental compression to the thiah.
- The middle layer: Built-in *Power-Band*™ silicone taping provides thigh muscles and lliotibial band with extra and targeted compression and support. Also gives better track to Iliotibial band and increases proprioception during movement.
- Reduce vibration of active muscles and enhance exercise endurance and performance.
- The top layer: Elastic **Power-Mesh** material to provide breathable and restrained compression to the overall thigh support.
- Power-Mesh gives a unique look to the product.
- 3D cutting makes the sleeve comfortable to wear and gives a sharp fit and neat look to the leg.
- Aids in high performance and rapid recovery.
- Decrease thigh pain symptoms.
- Easy to slip on and off.
- Fit discreetly under clothing.
- Sun protection UPF 50+