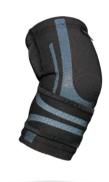

# $\pmb{ELBOW\,STABILIZER}_{\text{-}Adjustable\,/\,With\,Power-Band\,Compression\,Taping-}}$

#### **FEATURE**

- Patented three-layer compression pattern sandwiches built-in *Power-Band* ™ compression tapings.
- The bottom layer: All-day comfort and wicking fabric to provide gentle and fundamental compression to the elbow.
- The middle layer: Built-in **Power-Band** ™ taping to provide extra and targeted compression to elbow joint and increases proprioception during movement.
- The top layer: Elastic **Power-Mesh** material to provide breathable and restrained compression to the overall elbow support.
- Power-Mesh gives a unique look to the product.
- Power-Band ™ compression strap provides adjustable pressure and support to relieve pains related to tennis/golf elbow.
- 3D cutting makes the sleeve comfortable to wear.
- Provides elbow joint support/stability with enough freedom of movement.
- Aids in high performance and rapid recovery.
- Decrease elbow pain symptoms.
- Easy to slip on and off.
- Fit discreetly under clothing.
- Sun protection UPF 50+