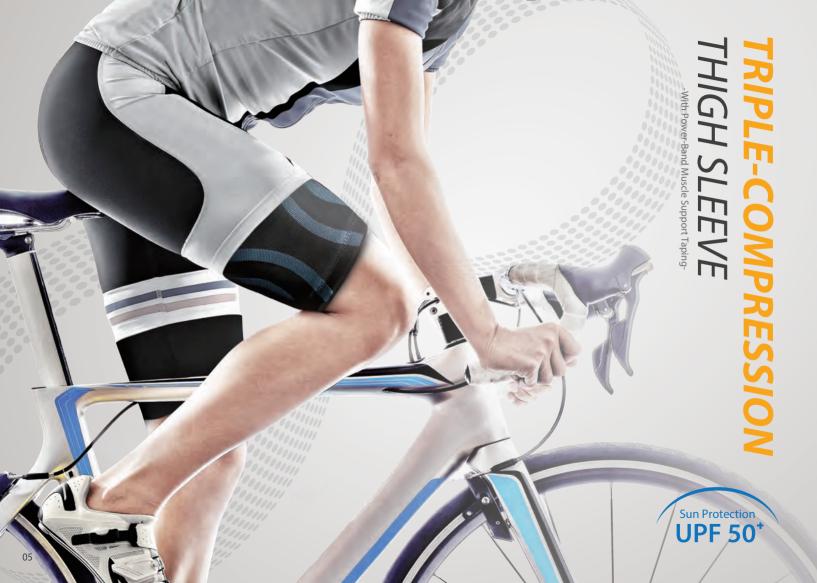

## TRIPLE-COMPRESSION

# THIGH SLEEVE -With Power-Band Muscle Support Taping-

#### **FEATURE**

- Patented three-layer compression pattern sandwiches built-in *Power-Band* ™ compression tapings.
- The bottom layer: All-day comfort and wicking fabric to provide gentle and fundamental compression to the thiah.
- The middle layer: Built-in *Power-Band*™ silicone taping provides thigh muscles and lliotibial band with extra and targeted compression and support. Also gives better track to Iliotibial band and increases proprioception during movement.
- Reduce vibration of active muscles and enhance exercise endurance and performance.
- The top layer: Elastic **Power-Mesh** material to provide breathable and restrained compression to the overall thigh support.
- Power-Mesh gives a unique look to the product.
- 3D cutting makes the sleeve comfortable to wear and gives a sharp fit and neat look to the leg.
- Aids in high performance and rapid recovery.
- Decrease thigh pain symptoms.
- Easy to slip on and off.
- Fit discreetly under clothing.
- Sun protection UPF 50+

Sports performance, training and protection. General thigh & lateral knee pain, recovery and prevent re-injury.

| Code  | CT-13515  | CT-13516 |              |
|-------|-----------|----------|--------------|
| Color | Gray      | Blue     |              |
| S     | 42 - 48CM |          |              |
| М     | 45 - 51CM |          |              |
| L     | 48 - 54CM |          |              |
| XL    | 51 - 57CM |          |              |
| 2XL   | 54 - 60CM |          | 1 <i>y</i> / |