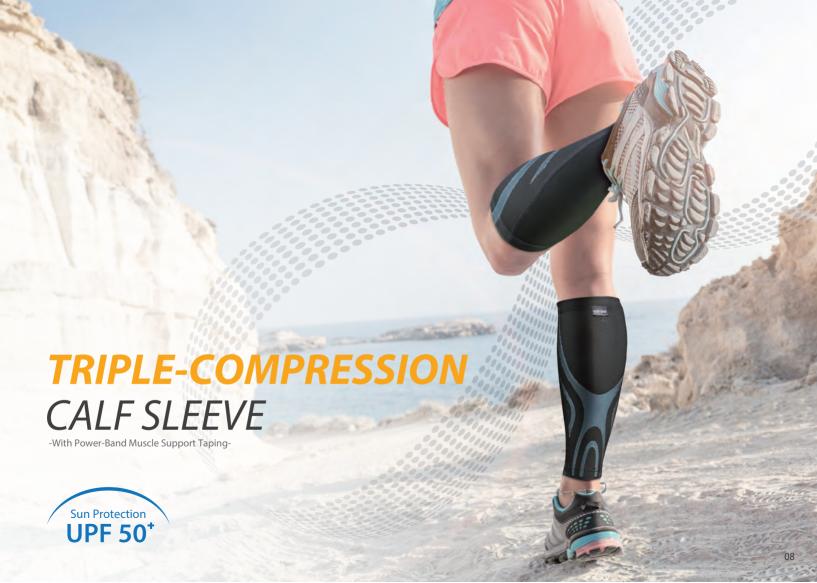

# CALF SLEEVE -With Power-Band Muscle Support Taping-

#### **FEATURE**

- Patented three-layer compression pattern sandwiches built-in *Power-Band* ™ compression tapings.
- The bottom layer: All-day comfort and wicking fabric to provide gentle and fundamental compression to the calf.
- The middle layer: Built-in **Power-Band** ™ silicone taping, which is made of a unique and very elastic silicone formula, provides calf muscles and Achilles tendon with extra and targeted compression and support, and also increases proprioception during movement.
- Provides support to medial and lateral muscle groups including tibialis posterior and peroneus muscles.
- The top layer: Elastic **Power-Mesh** material to provide breathable and restrained compression to the overall calf sleeve.
- Power-Mesh gives a unique look to the product.
- 3D cutting makes the sleeve comfortable to wear and gives a sharp fit and neat look to the leg.
- Reduce vibration of active muscles and enhance exercise endurance and performance.
- Aids in high performance and rapid recovery.
- Decrease calf pain symptoms.
- Easy to slip on and off.
- Fit discreetly under clothing.
- Sun protection UPF 50+

## **FOR**

Sports performance, training and protection. General Calf pain, recovery and prevent re-injury.

| Code  | CT-13508  | CT-13509 |                                           |
|-------|-----------|----------|-------------------------------------------|
| Color | Gray      | Blue     |                                           |
| S     | 30 - 36CM |          |                                           |
| М     | 35 - 41CM |          |                                           |
| L     | 40 - 46CM |          |                                           |
| XL    | 45 - 51CM |          | \.\(\bar{\bar{\bar{\bar{\bar{\bar{\bar{\b |
| 2XL   | 50 - 56CM |          |                                           |