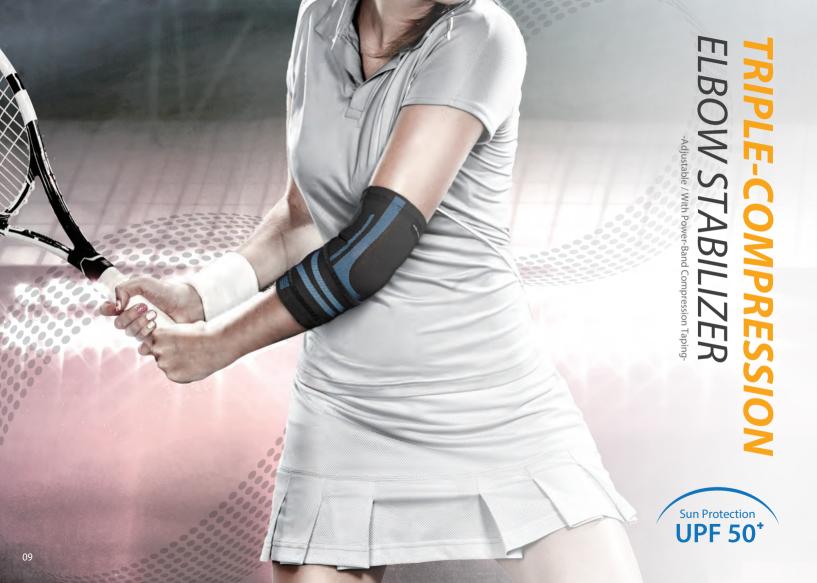

# $\pmb{ELBOW\,STABILIZER}_{\text{-}Adjustable\,/\,With\,Power-Band\,Compression\,Taping-}}$

#### **FEATURE**

- Patented three-layer compression pattern sandwiches built-in *Power-Band* ™ compression tapings.
- The bottom layer: All-day comfort and wicking fabric to provide gentle and fundamental compression to the elbow.
- The middle layer: Built-in **Power-Band** ™ taping to provide extra and targeted compression to elbow joint and increases proprioception during movement.
- The top layer: Elastic **Power-Mesh** material to provide breathable and restrained compression to the overall elbow support.
- Power-Mesh gives a unique look to the product.
- Power-Band ™ compression strap provides adjustable pressure and support to relieve pains related to tennis/golf elbow.
- 3D cutting makes the sleeve comfortable to wear.
- Provides elbow joint support/stability with enough freedom of movement.
- Aids in high performance and rapid recovery.
- Decrease elbow pain symptoms.
- Easy to slip on and off.
- Fit discreetly under clothing.
- Sun protection UPF 50+

Sports performance, training and protection. General elbow pain, recovery and prevent re-injury.

| Code  | CT-82507  | CT-82508 |  |
|-------|-----------|----------|--|
| Color | Gray      | Blue     |  |
| S     | 23 - 28CM |          |  |
| М     | 25 - 30CM |          |  |
| L     | 27 - 32CM |          |  |
| XL    | 29 - 34CM |          |  |