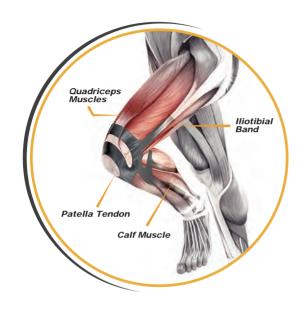

#### **FEATURE**

- Patented three-layer compression pattern sandwiches built-in *Power-Band* ™ compression tapings.
- The bottom layer: All-day comfort and wicking fabric to provide gentle and fundamental compression to the knee.
- The middle layer: Built-in **Power-Band** ™ taping to provide extra and targeted compression to knee joint and increases proprioception during movement.
- **Power-Band** ™ designed to cover upper portion of calf and help reduce muscle vibrations.
- The top layer: Elastic **Power-Mesh** material to provide breathable and restrained compression to the overall knee support.
- Power-Mesh gives a unique look to the product.
- BreathGrip™ silicone anti-slip pattern effectively stops the sleeve from sliding, leaves skin with no mark, and stimulates the proprioception at the contact muscles and tendons.
- 3D cutting makes the sleeve comfortable to wear and gives a sharp fit and neat look to the leg.
- Provides knee joint support/stability with enough freedom of knee movement.
- Aids in high performance and rapid recovery.
- Decrease knee pain symptoms.
- Easy to slip on and off.
- Fit discreetly under clothing.
- Sun protection UPF 50+

#### **FEATURE**

- Patented three-layer compression pattern sandwiches built-in *Power-Band* ™ compression tapings.
- The bottom layer: All-day comfort and wicking fabric to provide gentle and fundamental compression to the thiah.
- The middle layer: Built-in *Power-Band*™ silicone taping provides thigh muscles and lliotibial band with extra and targeted compression and support. Also gives better track to Iliotibial band and increases proprioception during movement.
- Reduce vibration of active muscles and enhance exercise endurance and performance.
- The top layer: Elastic **Power-Mesh** material to provide breathable and restrained compression to the overall thigh support.
- Power-Mesh gives a unique look to the product.
- 3D cutting makes the sleeve comfortable to wear and gives a sharp fit and neat look to the leg.
- Aids in high performance and rapid recovery.
- Decrease thigh pain symptoms.
- Easy to slip on and off.
- Fit discreetly under clothing.
- Sun protection UPF 50+

#### **FEATURE**

- Patented three-layer compression pattern sandwiches built-in *Power-Band* ™ compression tapings.
- The bottom layer: All-day comfort and wicking fabric to provide gentle and fundamental compression to the calf.
- The middle layer: Built-in **Power-Band** ™ silicone taping, which is made of a unique and very elastic silicone formula, provides calf muscles and Achilles tendon with extra and targeted compression and support, and also increases proprioception during movement.
- Provides support to medial and lateral muscle groups including tibialis posterior and peroneus muscles.
- The top layer: Elastic **Power-Mesh** material to provide breathable and restrained compression to the overall calf sleeve.
- Power-Mesh gives a unique look to the product.
- 3D cutting makes the sleeve comfortable to wear and gives a sharp fit and neat look to the leg.
- Reduce vibration of active muscles and enhance exercise endurance and performance.
- Aids in high performance and rapid recovery.
- Decrease calf pain symptoms.
- Easy to slip on and off.
- Fit discreetly under clothing.
- Sun protection UPF 50+